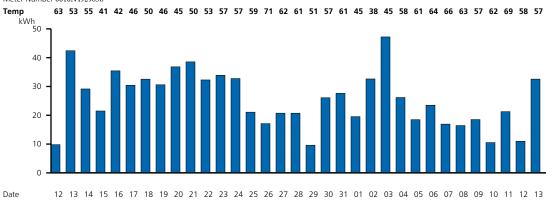

Your daily electricity use for this bill period. Visit My Account at pepco.com to see your hourly electricity use.

Meter Number 0010N4929838