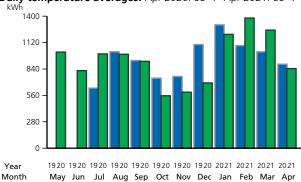

#### Your monthly Electricity use in kWh

Daily temperature averages: Apr 2020: 55° F Apr 2021: 55° F

You can help a Pepco customer in need of assistance with their energy bills by contributing to the Good Neighbor Energy Fund. Simply pay exactly \$1.00 over your Pepco bill amount and that dollar will be contributed to the Good Neighbor Energy Fund administered by a 501(c)3 non-profit organization in your community. Program contributions must be exactly \$1.00 over the billed amount; amounts over \$1.00 will not be identified as a program contribution and will result in a credit to your account. Pepco will match each donation by contributing a dollar to the fund, up to \$100,000.